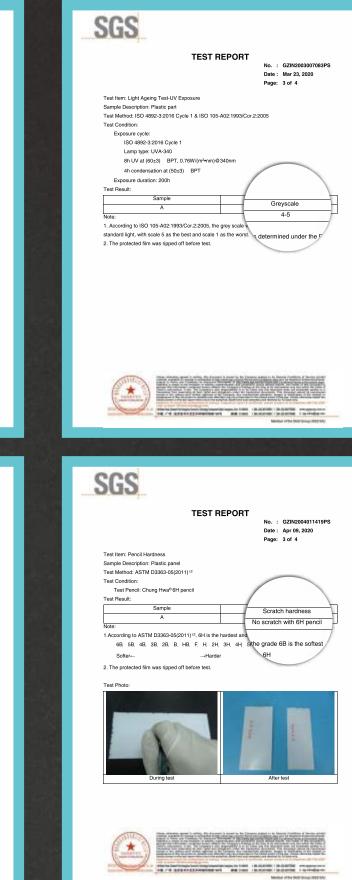

# Anti yellow SGS certificate

# 6H Anti-scratch SGS certificate

| SGS                                                                            |                                                                                                                                          |
|--------------------------------------------------------------------------------|------------------------------------------------------------------------------------------------------------------------------------------|
|                                                                                | TEST REPORT<br>No. : GZIN2003007063PS<br>Date : Mar 23, 2020                                                                             |
|                                                                                | Page: 1 of 4                                                                                                                             |
| CUSTOMER NAME:                                                                 | DHARMI ISPAT LLP                                                                                                                         |
|                                                                                | SALA NO.5/8, BLDG NO.2, RAM MANDIR INDUSTRIAL PREMISES,<br>RAM MANDIR ROAD, GOREGAON(EAST) MUMBAI, INDIA.                                |
| Sample Name : .                                                                | ACRYLIC SHEET                                                                                                                            |
| Product Specification                                                          | .50MM * 1220MM * 2440MM                                                                                                                  |
|                                                                                | 3ENETTI-8602                                                                                                                             |
|                                                                                | 3RAND NAME - ZURICH<br>vle(s) was/were submitted and confirmed by the client. SGS, however,                                              |
|                                                                                | verify the accuracy, adequacy and completeness of the sample                                                                             |
|                                                                                | Mar 12, 202^                                                                                                                             |
|                                                                                | Mar 12, 202                                                                                                                              |
|                                                                                | vlar 23, 202<br>For further d rt to the following page(s)                                                                                |
|                                                                                | Unless othe esuits shown in this test report refer only to<br>he sample(                                                                 |
| Signed for<br>SGS-CSTC Standards Tech<br>Services Co., Ltd. GZ Branc<br>Center | nical<br>n Testing                                                                                                                       |
| Quiney                                                                         |                                                                                                                                          |
| Quincey lee<br>Authorized signatory                                            |                                                                                                                                          |
|                                                                                |                                                                                                                                          |
|                                                                                |                                                                                                                                          |
| et hat y                                                                       |                                                                                                                                          |
| SGS                                                                            | TEST REPORT<br>No. : GZIN2004011419P5                                                                                                    |
|                                                                                | Date: Apr 09, 2020<br>Page: 1 of 4                                                                                                       |
|                                                                                | Page: 1 of 4                                                                                                                             |
| CUSTOMER NAME:<br>ADDRESS:                                                     | DHARMI ISPAT LLP<br>GALA NO.5/8, BLDG NO.2, RAM MANDIR INDUSTRIAL PREMISES,<br>RAM MANDIR ROAD, GOREGAON(EAST) MUMBAI, INDIA.            |
| Sample Name :                                                                  | ACRYLIC SHEET                                                                                                                            |
| Product Specification :                                                        | 1.50MM*1220MM*2440MM                                                                                                                     |
| Product or Lot No. :<br>Other Information :                                    | BENETTI-8602<br>BRAND NAME-ZURICH                                                                                                        |
| Above information and sa<br>assumes no responsibility                          | mple(s) was/were submitted and confirmed by the client. SGS, however,<br>to verify the accuracy, adequacy and completeness of the sample |
| information provided by cl                                                     | ******                                                                                                                                   |
|                                                                                | Apr 02, 2020                                                                                                                             |
| -                                                                              | Apr 02, 2020<br>Apr 09, 2020                                                                                                             |
|                                                                                | For further details, please refer to the following page(s)                                                                               |
|                                                                                | (Unless otherwise stated the results shown in this test report refer only to<br>the sample(s) tested)                                    |
| Signed for<br>SGS-CSTC Standards Te<br>Services Co., Ltd. GZ Bra<br>Center     | chnical<br>nch Tesling                                                                                                                   |