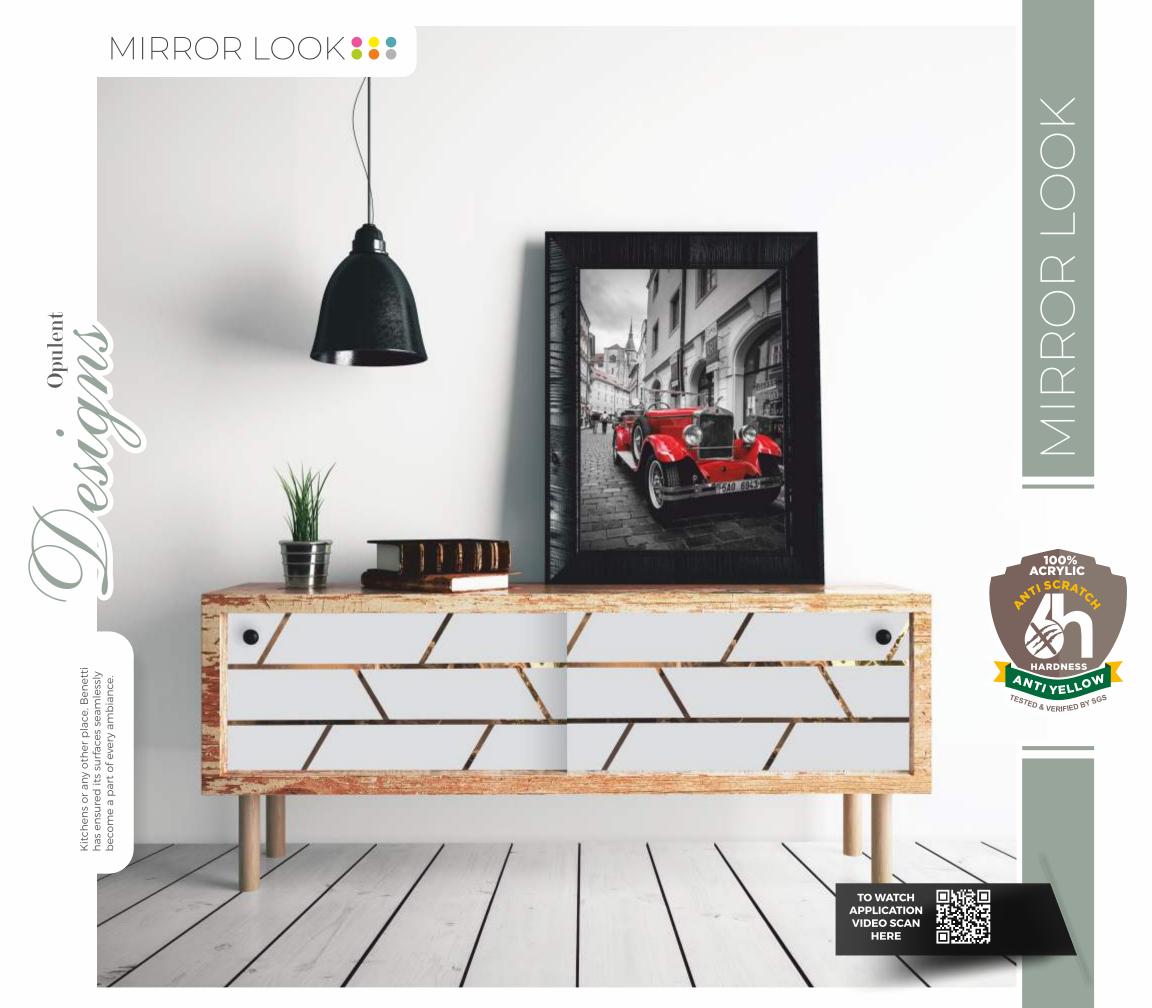

# about $\beta \in \cap \in T T I$

Benetti is an exceptional offering by none other than Zurich for you to Experience The Luxury. This collection of 100% acrylic laminate is the epitome of beauty and flamboyance. With high gloss finish and 6H Anti Scratch layer, the Benetti collection also delivers on functionality and not just on aesthetics.

The Benetti decorative acrylic laminates & panels are available in a wide variety of colors to ensure they can complement almost any décor. On top of that, these marvelous surfaces are manufactured as per international quality standards, which ensures these surfaces last a long time without any of its features diminishing.

So, bring in this exclusive collection high gloss acrylic laminates with antiscratch features to give your space a wonderful gift of brilliance.