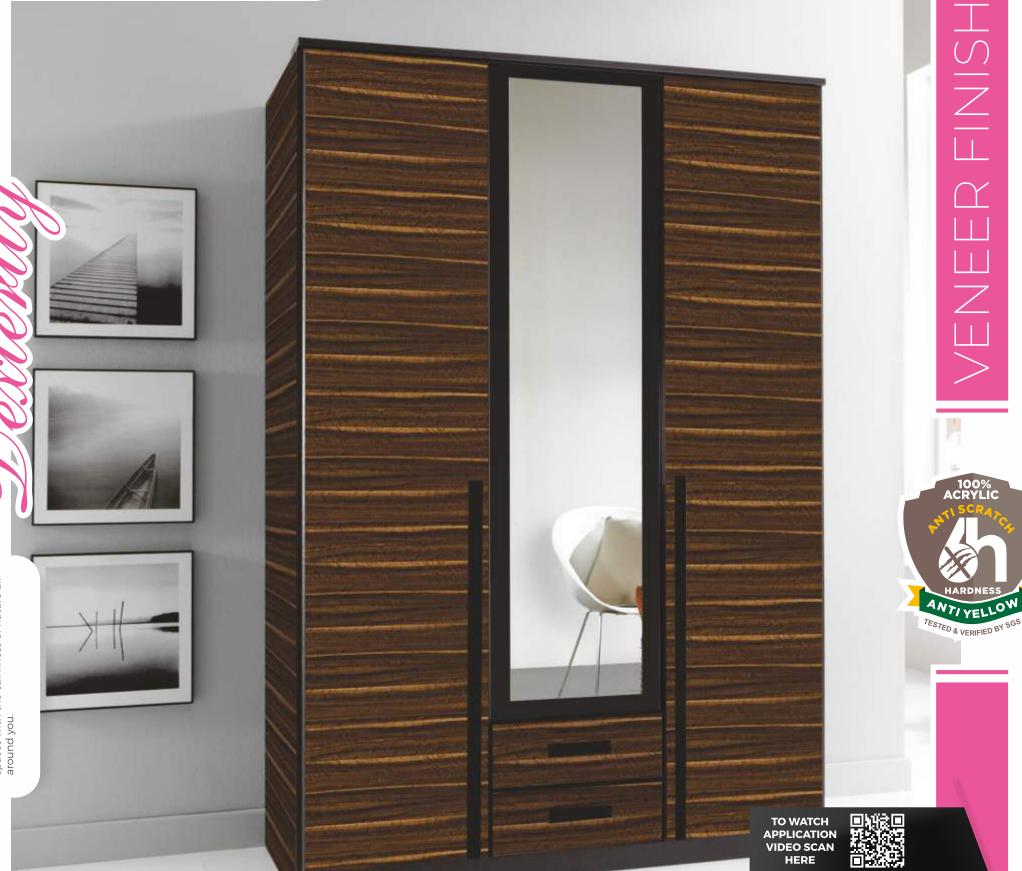

### VENEER FINISH

Spend some leisure time in your living spaces with the calmness of nature all around you.

ZH - 9636® (NEW)

FULL SHEET VIEW 8FT X 4FT

ZH - 9637 (NEW) FULL SHEET VIEW 8FT X 4FT

Designs That Uplift