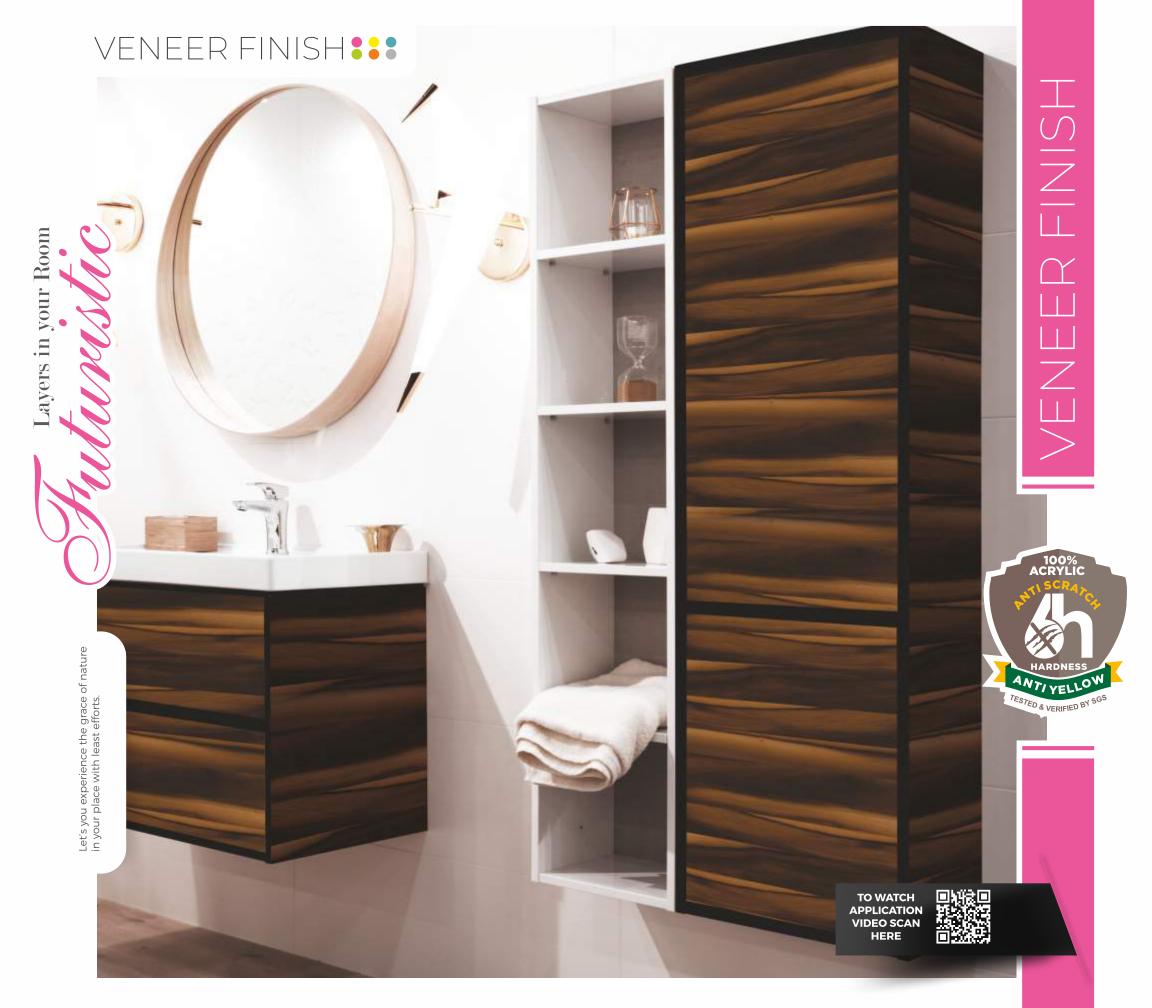

### VENEER FINISH

Spend some leisure time in your living spaces with the calmness of nature all around you.

ZH - 9636® (NEW)

FULL SHEET VIEW 8FT X 4FT

ZH - 9637 (NEW) FULL SHEET VIEW 8FT X 4FT

Designs That Uplift