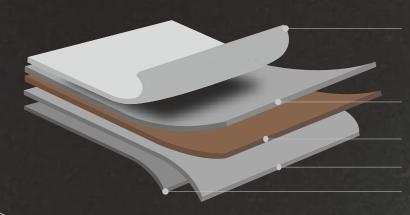

#### PANEL STRUCTURE

6H antiscratch coating

Acrylic Layer

**Primer coating** 

Glue line

PVC Based Film Layer