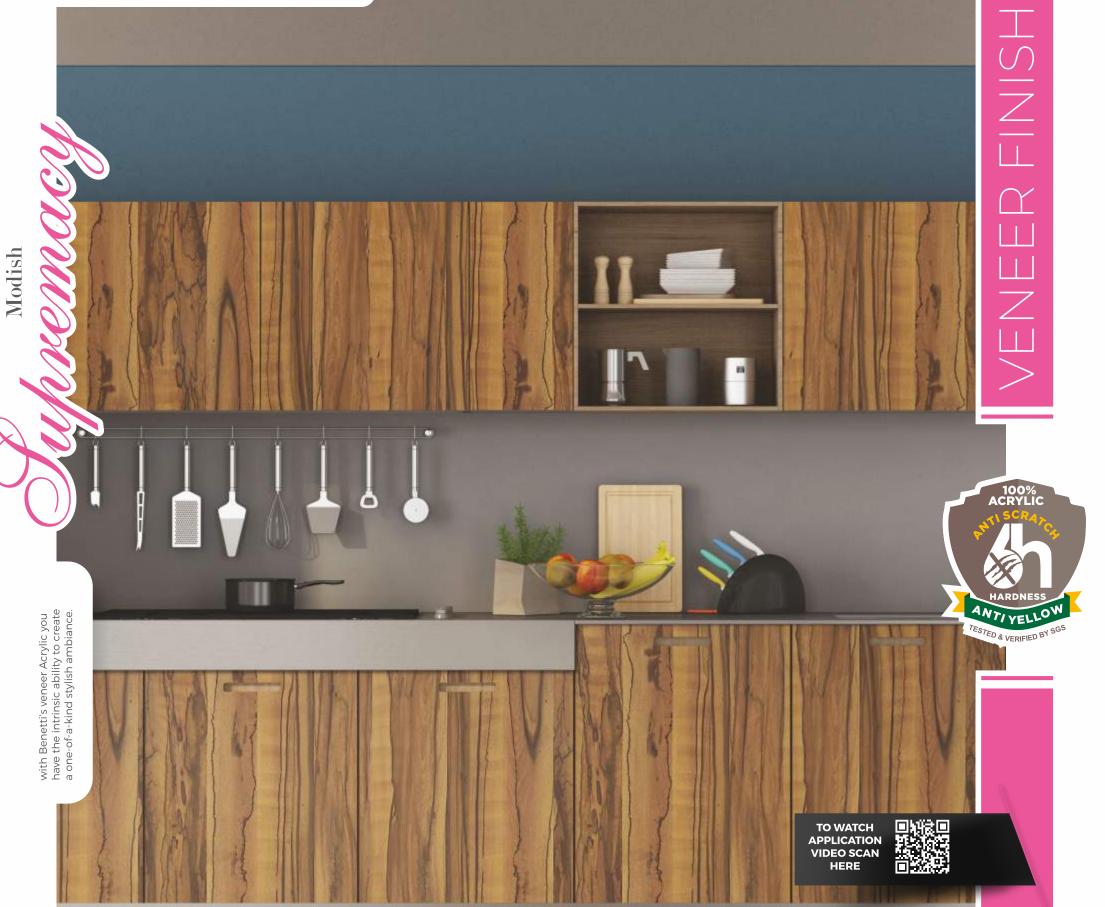

### VENEER FINISH

Spend some leisure time in your living spaces with the calmness of nature all around you.

ZH - 9636® (NEW)

FULL SHEET VIEW 8FT X 4FT

ZH - 9637 (NEW) FULL SHEET VIEW 8FT X 4FT

Designs That Uplift