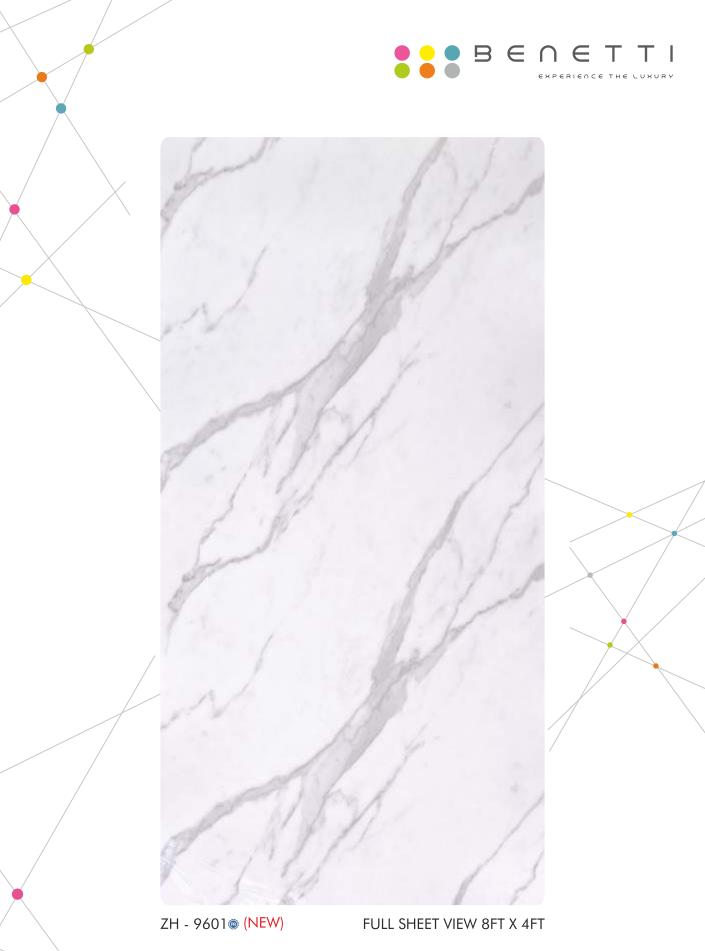

Size: 2440 mm x 1220 mm, Thickness: (1.5mm~ 1.3 mm)

|    | Design No. | Finish         | Page No. | Design No. | Finish         | Page No. | Design No. | Finish         | Page No. |
|----|------------|----------------|----------|------------|----------------|----------|------------|----------------|----------|
|    | ZH-8602    | Solid Color    | 6,12     | ZH-8622    | Metallic Color | 18       | ZH-9601    | Marble Finish  | 26       |
|    | ZH-8603    | Solid Color    | 6        | ZH-8623    | Metallic Color | 18       | ZH-9602    | Marble Finish  | 28       |
|    | ZH-8604    | Solid Color    | 6        | ZH-8625    | Metallic Color | 20,22    | ZH-9611    | Metallic Color | 16       |
|    | ZH-8605    | Solid Color    | 12       | ZH-8626    | Metallic Color | 16       | ZH-9613    | Metallic Color | 14       |
| NI | ZH-8606    | Solid Color    | 12       | ZH-8627    | Metallic Color | 16       | ZH-9614    | Metallic Color | 16       |
|    | ZH-8607    | Solid Color    | 6        | ZH-8629    | Metallic Color | 14       | ZH-9632    | Veneer Finish  | 40       |
|    | ZH-8608    | Solid Color    | 8        | ZH-8630    | Metallic Color | 14,24    | ZH-9633    | Veneer Finish  | 42       |
|    | ZH-8609    | Solid Color    | 12       | ZH-8631    | Solid Color    | 10       | ZH-9634    | Veneer Finish  | 42       |
|    | ZH-8610    | Solid Color    | 6        | ZH-8632    | Floral Design  | 22       | ZH-9635    | Veneer Finish  | 42       |
|    | ZH-8611    | Solid Color    | 10       | ZH-8633    | Floral Design  | 24       | ZH-9636    | Veneer Finish  | 30       |
|    | ZH-8612    | Solid Color    | 6        | ZH-8640    | Solid Color    | 8        | ZH-9637    | Veneer Finish  | 32       |
|    | ZH-8613    | Metallic Color | 18       | ZH-8641    | Solid Color    | 10       | ZH-9638    | Veneer Finish  | 34       |
|    | ZH-8614    | Solid Color    | 8        | ZH-8643    | Solid Color    | 10       | ZH-9639    | Veneer Finish  | 36       |
|    | ZH-8615    | Solid Color    | 12       | ZH-8644    | Solid Color    | 12       | ZH-9640    | Veneer Finish  | 38       |
|    | ZH-8616    | Metallic Color | 14       | ZH-8645    | Solid Color    | 10       | ZH-9663    | Metallic Color | 16       |
|    | ZH-8617    | Metallic Color | 14       | ZH-8646    | Solid Color    | 8        | ZH-01      | Mirror Look    | 44       |
|    | ZH-8618    | Metallic Color | 20       | ZH-8647    | Solid Color    | 10       | ZH-02      | Mirror Look    | 44       |
|    | ZH-8619    | Metallic Color | 20       | ZH-8648    | Solid Color    | 8        | ZH-03      | Mirror Look    | 44       |
|    | ZH-8620    | Metallic Color | 20,24    | ZH-8649    | Solid Color    | 8        | ZH-04      | Mirror Look    | 44       |
|    | ZH-8621    | Metallic Color | 18       | ZH-8651    | Metallic Color | 20       |            |                |          |