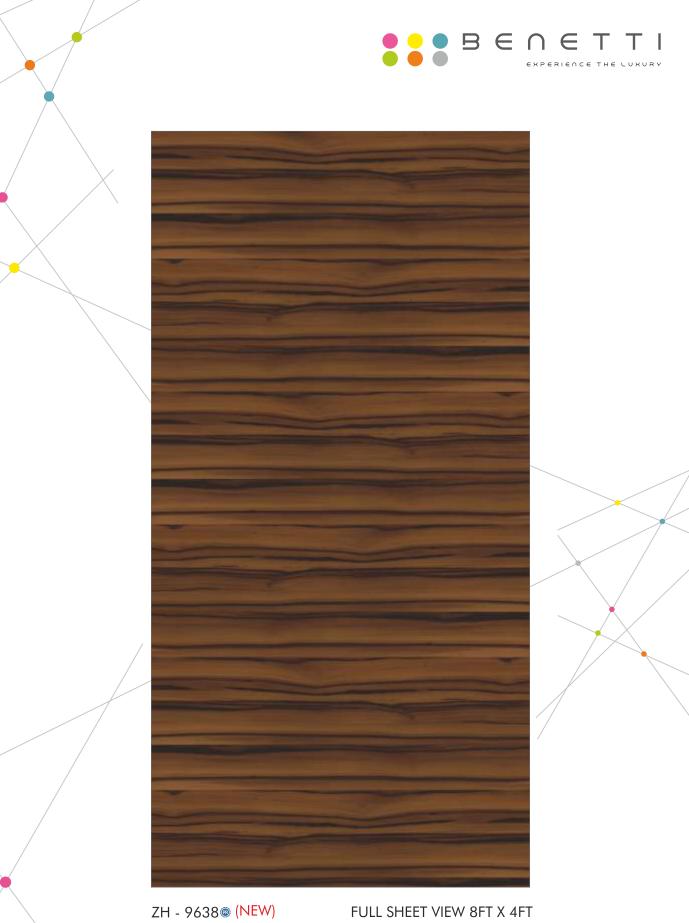

### VENEER FINISH

Spend some leisure time in your living spaces with the calmness of nature all around you.

ZH - 9636® (NEW)

FULL SHEET VIEW 8FT X 4FT

ZH - 9637 (NEW) FULL SHEET VIEW 8FT X 4FT

Designs That Uplift