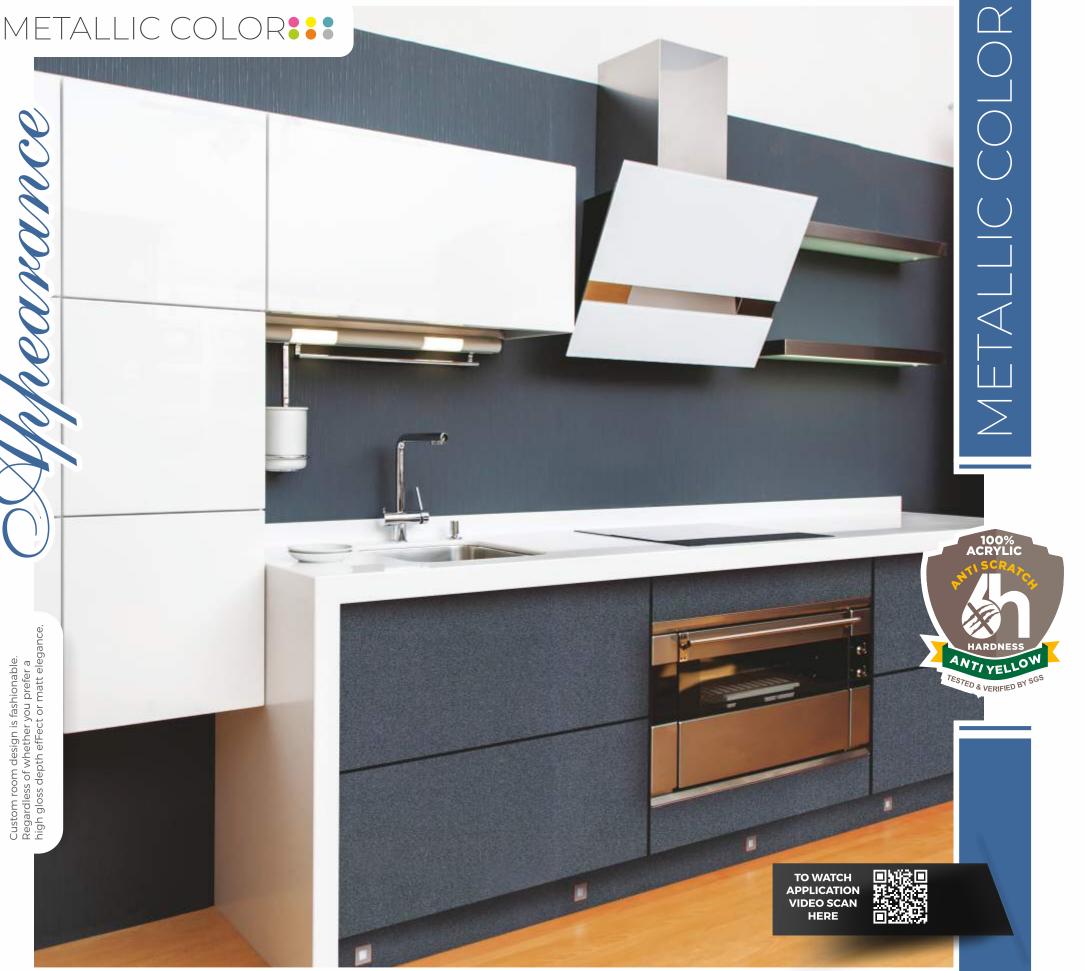

## METALLIC COLOR::

Sealess

ZH - 8630 💿

ZH - 8617 💿

Timeless

The solid material captivates with its timeless design and its durability thanks to excellent material properties

TO WATCH APPLICATION VIDEO SCAN HERE

## METALLIC COLOR::

ZH - 8618 💿

ZH - 8620 💿

ZH - 8625 💿

ZH - 8651®