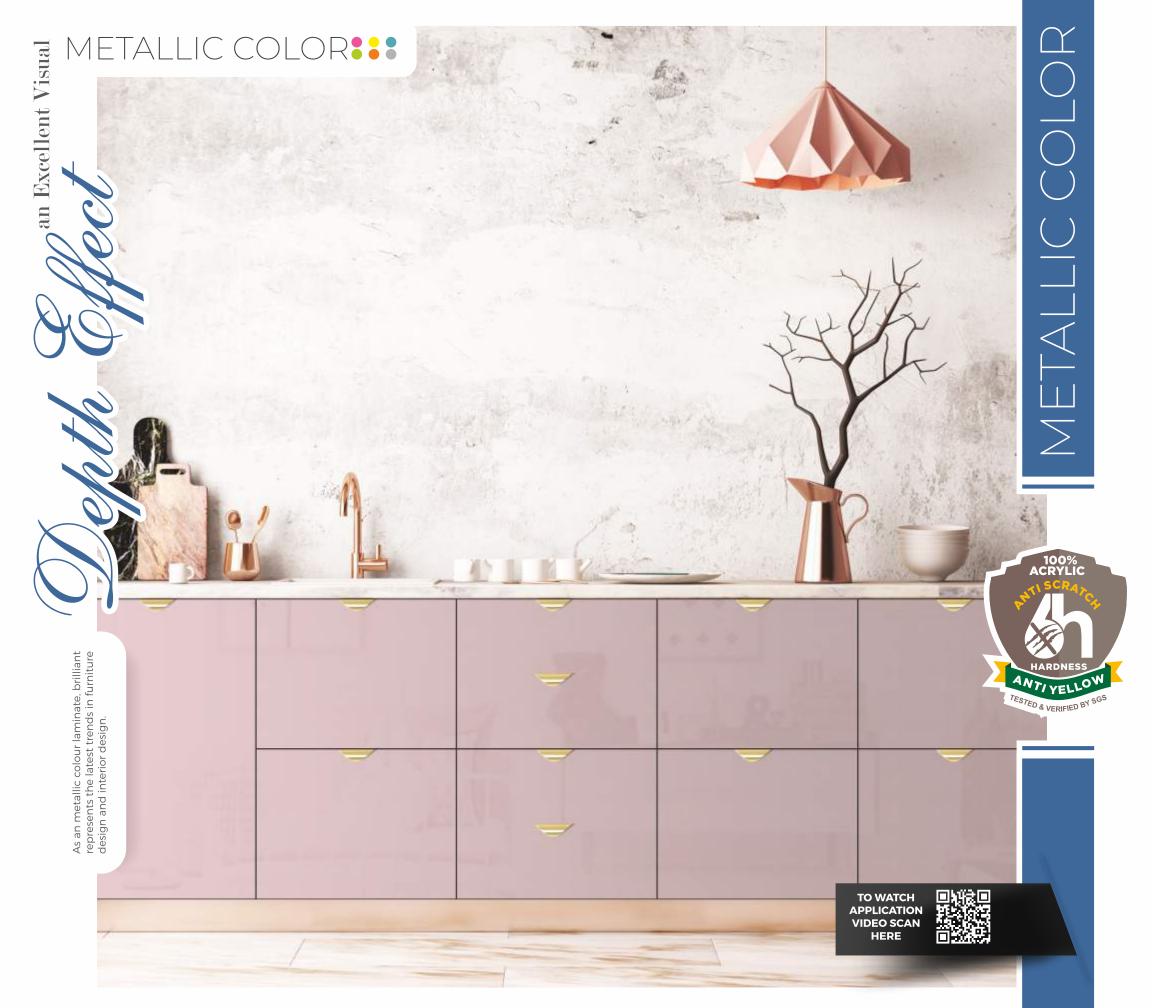

## METALLIC COLOR::

Sealess

ZH - 8630 💿

ZH - 8617 💿

Timeless

The solid material captivates with its timeless design and its durability thanks to excellent material properties

TO WATCH APPLICATION VIDEO SCAN HERE

# about $\beta \in \cap \in T T I$

Benetti is an exceptional offering by none other than Zurich for you to Experience The Luxury. This collection of 100% acrylic laminate is the epitome of beauty and flamboyance. With high gloss finish and 6H Anti Scratch layer, the Benetti collection also delivers on functionality and not just on aesthetics.

The Benetti decorative acrylic laminates & panels are available in a wide variety of colors to ensure they can complement almost any décor. On top of that, these marvelous surfaces are manufactured as per international quality standards, which ensures these surfaces last a long time without any of its features diminishing.

So, bring in this exclusive collection high gloss acrylic laminates with antiscratch features to give your space a wonderful gift of brilliance.