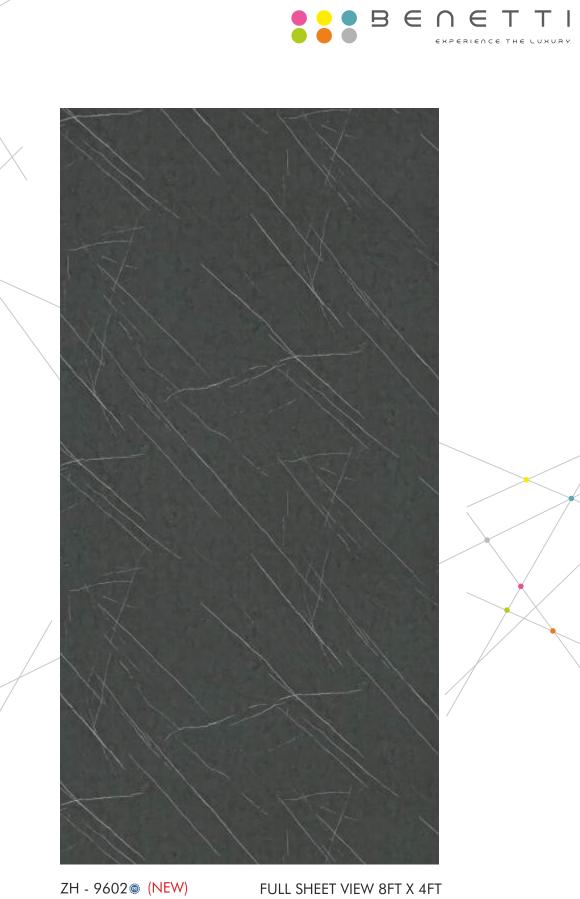

Size: 2440 mm x 1220 mm, Thickness: (1.5mm~ 1.3 mm)

|    | Design No. | Finish         | Page No. | Design No. | Finish         | Page No. | Design No. | Finish         | Page No. |
|----|------------|----------------|----------|------------|----------------|----------|------------|----------------|----------|
|    | ZH-8602    | Solid Color    | 6,12     | ZH-8622    | Metallic Color | 18       | ZH-9601    | Marble Finish  | 26       |
|    | ZH-8603    | Solid Color    | 6        | ZH-8623    | Metallic Color | 18       | ZH-9602    | Marble Finish  | 28       |
|    | ZH-8604    | Solid Color    | 6        | ZH-8625    | Metallic Color | 20,22    | ZH-9611    | Metallic Color | 16       |
|    | ZH-8605    | Solid Color    | 12       | ZH-8626    | Metallic Color | 16       | ZH-9613    | Metallic Color | 14       |
| NI | ZH-8606    | Solid Color    | 12       | ZH-8627    | Metallic Color | 16       | ZH-9614    | Metallic Color | 16       |
|    | ZH-8607    | Solid Color    | 6        | ZH-8629    | Metallic Color | 14       | ZH-9632    | Veneer Finish  | 40       |
|    | ZH-8608    | Solid Color    | 8        | ZH-8630    | Metallic Color | 14,24    | ZH-9633    | Veneer Finish  | 42       |
|    | ZH-8609    | Solid Color    | 12       | ZH-8631    | Solid Color    | 10       | ZH-9634    | Veneer Finish  | 42       |
|    | ZH-8610    | Solid Color    | 6        | ZH-8632    | Floral Design  | 22       | ZH-9635    | Veneer Finish  | 42       |
|    | ZH-8611    | Solid Color    | 10       | ZH-8633    | Floral Design  | 24       | ZH-9636    | Veneer Finish  | 30       |
|    | ZH-8612    | Solid Color    | 6        | ZH-8640    | Solid Color    | 8        | ZH-9637    | Veneer Finish  | 32       |
|    | ZH-8613    | Metallic Color | 18       | ZH-8641    | Solid Color    | 10       | ZH-9638    | Veneer Finish  | 34       |
|    | ZH-8614    | Solid Color    | 8        | ZH-8643    | Solid Color    | 10       | ZH-9639    | Veneer Finish  | 36       |
|    | ZH-8615    | Solid Color    | 12       | ZH-8644    | Solid Color    | 12       | ZH-9640    | Veneer Finish  | 38       |
|    | ZH-8616    | Metallic Color | 14       | ZH-8645    | Solid Color    | 10       | ZH-9663    | Metallic Color | 16       |
|    | ZH-8617    | Metallic Color | 14       | ZH-8646    | Solid Color    | 8        | ZH-01      | Mirror Look    | 44       |
|    | ZH-8618    | Metallic Color | 20       | ZH-8647    | Solid Color    | 10       | ZH-02      | Mirror Look    | 44       |
|    | ZH-8619    | Metallic Color | 20       | ZH-8648    | Solid Color    | 8        | ZH-03      | Mirror Look    | 44       |
|    | ZH-8620    | Metallic Color | 20,24    | ZH-8649    | Solid Color    | 8        | ZH-04      | Mirror Look    | 44       |
|    | ZH-8621    | Metallic Color | 18       | ZH-8651    | Metallic Color | 20       |            |                |          |