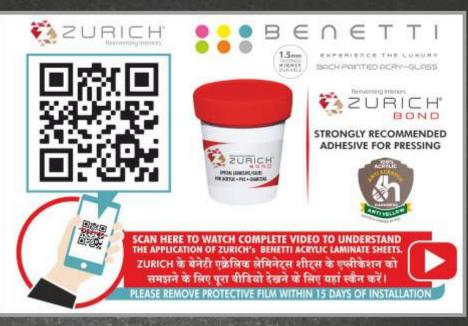

In case if you have any doubt, please email us on info@zurichlam.in

RECOMMENDED ADHESIVE FOR PRESSING

Poetry in POON

It is pure pleasure to get lost in the visible representation of vintage lumber. A texture, so subtle that it overpowers other elements of decor traits. The most desirable alternative for highlighting offices and workplaces.

**VIDEO SCAN** 

HERE

RECOMMENDED ADHESIVE FOR PRESSING

ZURICH

ZÜRICH

SPECIAL CADHERIVE/GUUE FOR ADRIALC - FAC - CHARGON