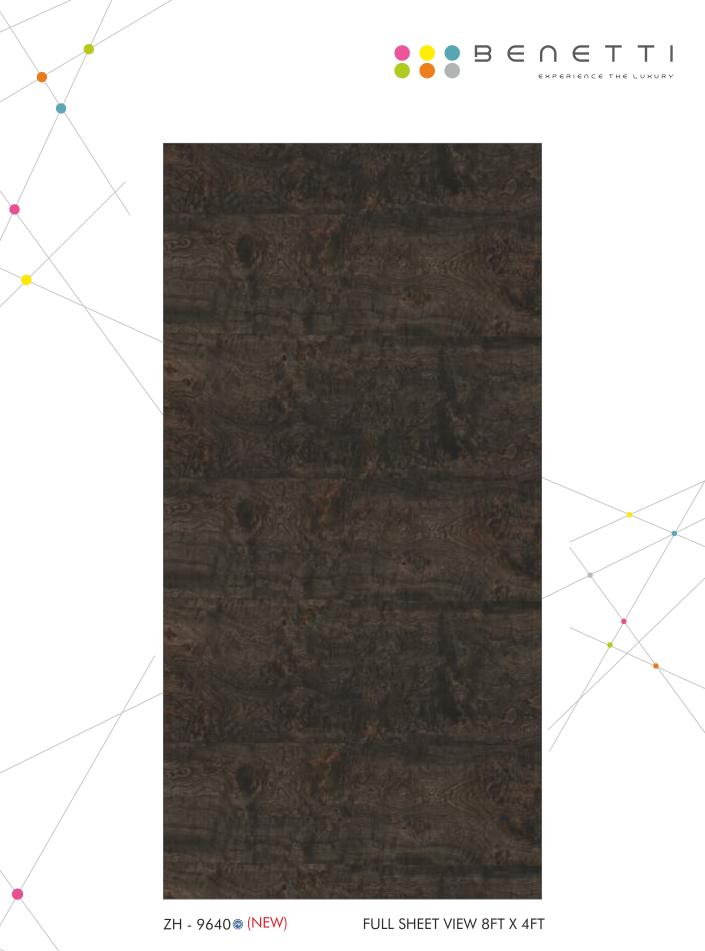

### VENEER FINISH

Spend some leisure time in your living spaces with the calmness of nature all around you.

ZH - 9636® (NEW)

FULL SHEET VIEW 8FT X 4FT

ZH - 9637 (NEW) FULL SHEET VIEW 8FT X 4FT

Designs That Uplift