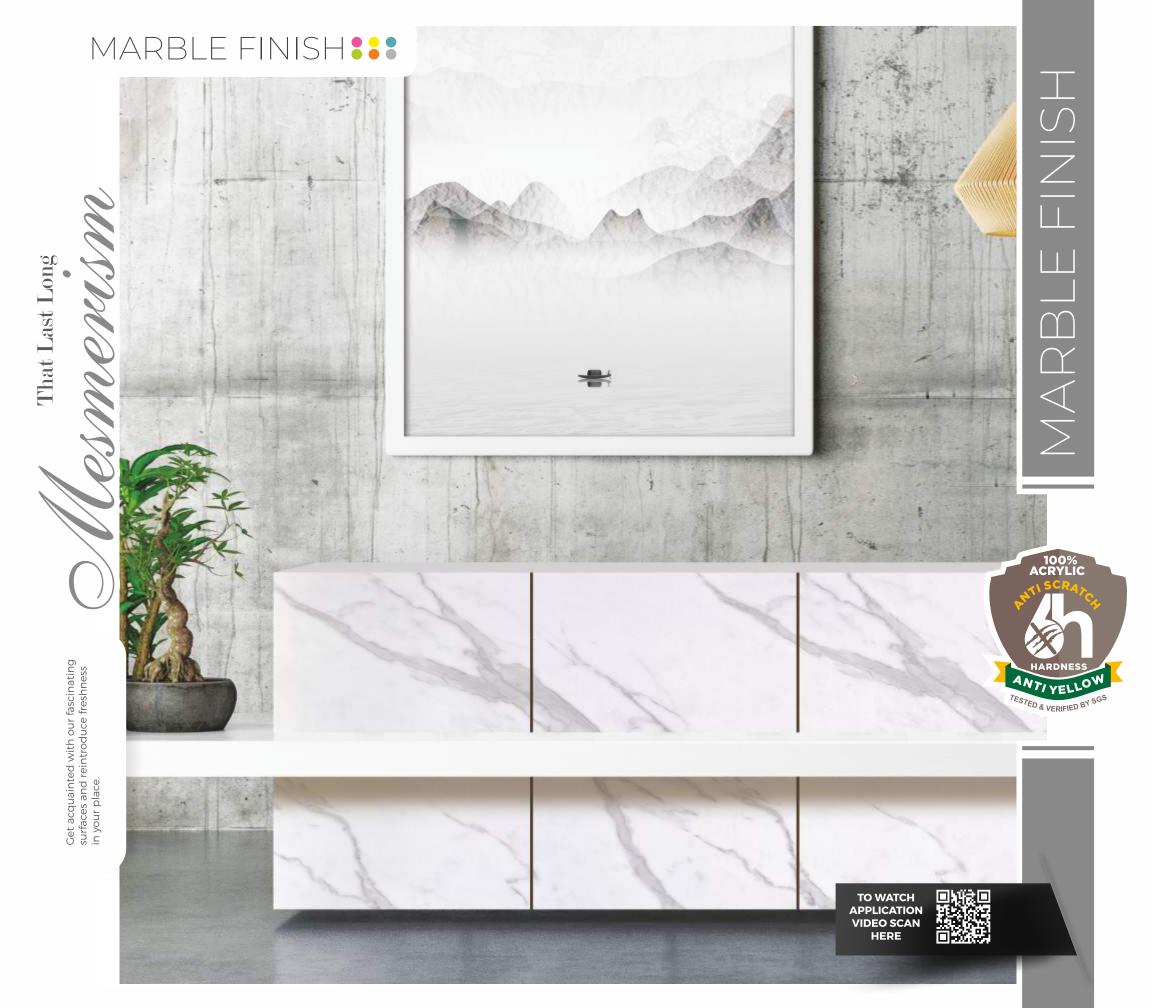

less

















ZH - 8630 💿





ZH - 8617 💿







Timeless

The solid material captivates with its timeless design and its durability thanks to excellent material properties



TO WATCH APPLICATION VIDEO SCAN HERE









ZH - 9614 💿



ZH - 8626 (NEW)



ZH - 9663 💿







ZH - 8627 (NEW)













ZH - 8621@ (NEW)



### ZH - 8622 💿

ZH - 8623 💿





ZH - 8613 💿





## METALLIC COLOR::









ZH - 8618 💿



ZH - 8620 💿



ZH - 8625 💿







ZH - 8651®



## FLORAL DESIGN

Colors That Please

Associate yourself with a captivating lifestyle with our ebullient shade and swanky designs.



100% ACRYLIC

ANTIYELLO TESTED & VERIFIED BY SGS















ZH - 8625®

Design So Fresh,

So Fresh, you can feel the *Fragrance* 



Patterns That Urge









ZH - 8620®

ZH - 8630 💿





### MARBLE FINISH







### VENEER FINISH



Spend some leisure time in your living spaces with the calmness of nature all around you.





ZH - 9636® (NEW)

FULL SHEET VIEW 8FT X 4FT







ZH - 9637 (NEW) FULL SHEET VIEW 8FT X 4FT





Designs That Uplift













ZH - 9639 (NEW) FULL SHEET VIEW 8FT X 4FT











ZH - 9632®

FULL SHEET VIEW 8FT X 4FT











ZH - 9633®

FULL SHEET VIEW 8FT X 4FT





ZH - 9634 💿

HALF SHEET VIEW 4 FT X 4FT



ZH - 9635®

HALF SHEET VIEW 4 FT X 4FT







ANTI SCRATCH MIRROR ACRYLIC LAMINATE **H**9

lication

METHOD

• Surface of Plywood /MDF must be dust free to use self

adhesive mirror Acrylic sheet.

laminate



There can be colour variation in material from different batches, It is advised to use same batch material to avoid colour var