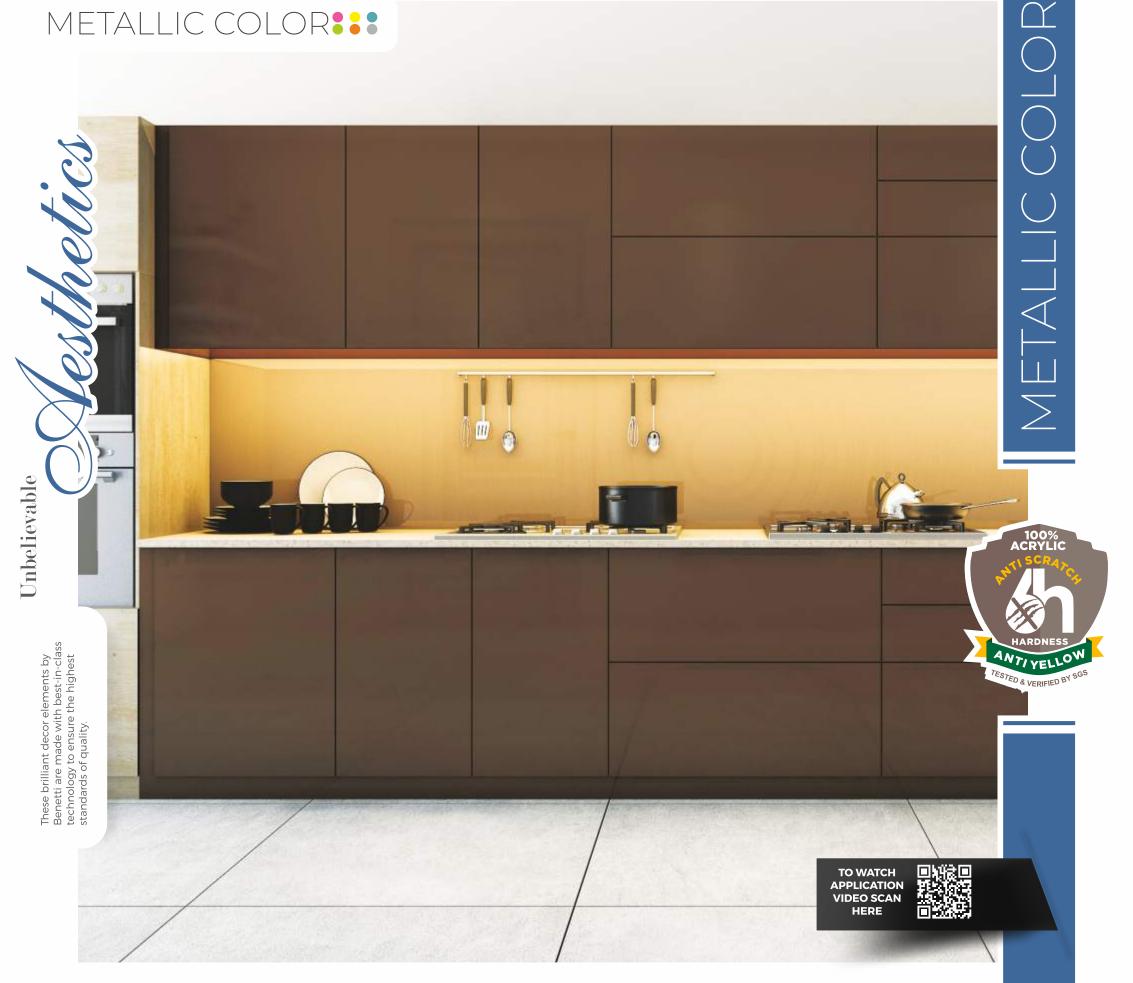

## METALLIC COLOR::

Sealess

ZH - 8630 💿

ZH - 8617 💿

Timeless

The solid material captivates with its timeless design and its durability thanks to excellent material properties

TO WATCH APPLICATION VIDEO SCAN HERE

## METALLIC COLOR::

ZH - 8618 💿

ZH - 8620 💿

ZH - 8625 💿

ZH - 8651®