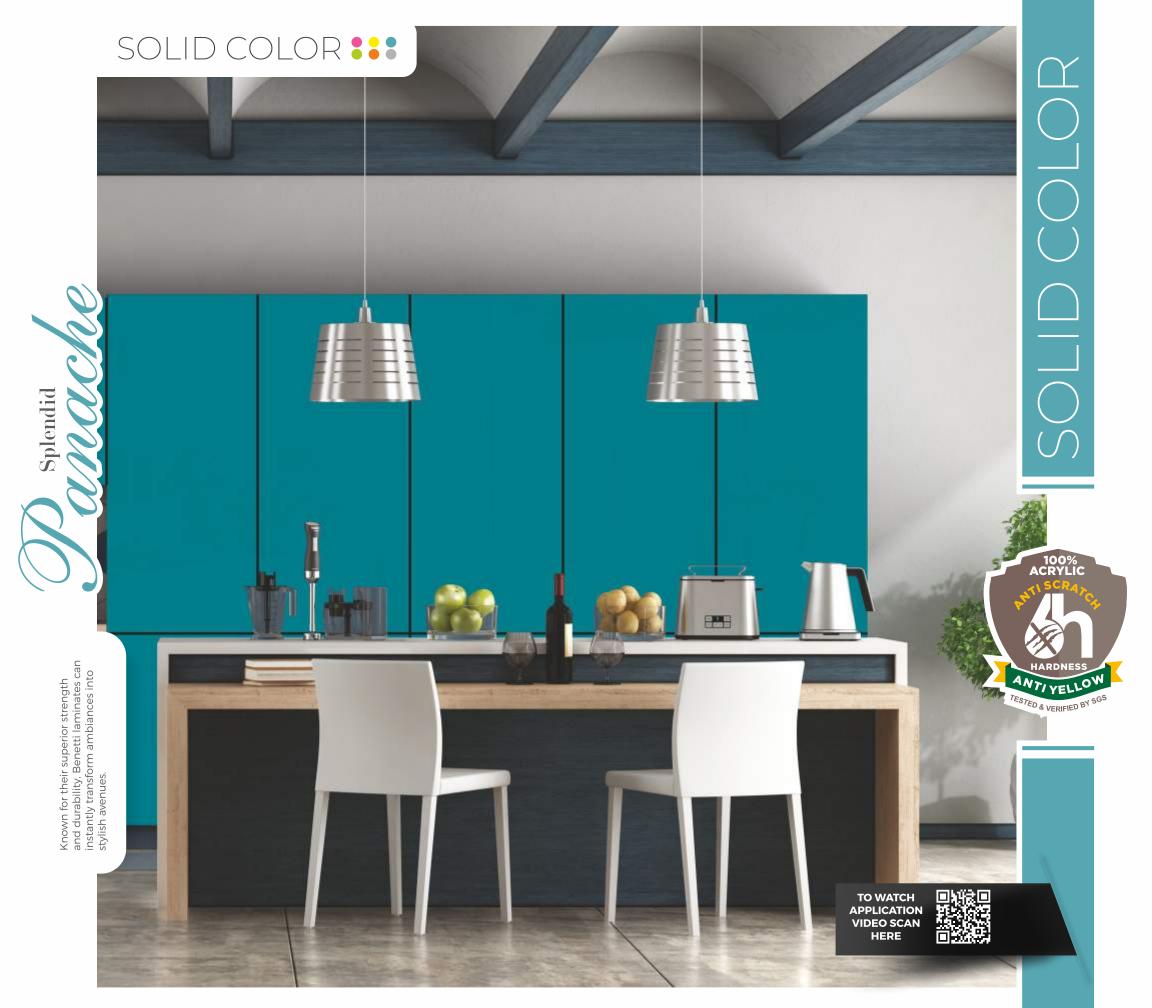

Size: 2440 mm x 1220 mm, Thickness: (1.5mm~ 1.3 mm)

|    | Design No. | Finish         | Page No. | Design No. | Finish         | Page No. | Design No. | Finish         | Page No. |
|----|------------|----------------|----------|------------|----------------|----------|------------|----------------|----------|
|    | ZH-8602    | Solid Color    | 6,12     | ZH-8622    | Metallic Color | 18       | ZH-9601    | Marble Finish  | 26       |
|    | ZH-8603    | Solid Color    | 6        | ZH-8623    | Metallic Color | 18       | ZH-9602    | Marble Finish  | 28       |
|    | ZH-8604    | Solid Color    | 6        | ZH-8625    | Metallic Color | 20,22    | ZH-9611    | Metallic Color | 16       |
|    | ZH-8605    | Solid Color    | 12       | ZH-8626    | Metallic Color | 16       | ZH-9613    | Metallic Color | 14       |
| NI | ZH-8606    | Solid Color    | 12       | ZH-8627    | Metallic Color | 16       | ZH-9614    | Metallic Color | 16       |
|    | ZH-8607    | Solid Color    | 6        | ZH-8629    | Metallic Color | 14       | ZH-9632    | Veneer Finish  | 40       |
|    | ZH-8608    | Solid Color    | 8        | ZH-8630    | Metallic Color | 14,24    | ZH-9633    | Veneer Finish  | 42       |
|    | ZH-8609    | Solid Color    | 12       | ZH-8631    | Solid Color    | 10       | ZH-9634    | Veneer Finish  | 42       |
|    | ZH-8610    | Solid Color    | 6        | ZH-8632    | Floral Design  | 22       | ZH-9635    | Veneer Finish  | 42       |
|    | ZH-8611    | Solid Color    | 10       | ZH-8633    | Floral Design  | 24       | ZH-9636    | Veneer Finish  | 30       |
|    | ZH-8612    | Solid Color    | 6        | ZH-8640    | Solid Color    | 8        | ZH-9637    | Veneer Finish  | 32       |
|    | ZH-8613    | Metallic Color | 18       | ZH-8641    | Solid Color    | 10       | ZH-9638    | Veneer Finish  | 34       |
|    | ZH-8614    | Solid Color    | 8        | ZH-8643    | Solid Color    | 10       | ZH-9639    | Veneer Finish  | 36       |
|    | ZH-8615    | Solid Color    | 12       | ZH-8644    | Solid Color    | 12       | ZH-9640    | Veneer Finish  | 38       |
|    | ZH-8616    | Metallic Color | 14       | ZH-8645    | Solid Color    | 10       | ZH-9663    | Metallic Color | 16       |
|    | ZH-8617    | Metallic Color | 14       | ZH-8646    | Solid Color    | 8        | ZH-01      | Mirror Look    | 44       |
|    | ZH-8618    | Metallic Color | 20       | ZH-8647    | Solid Color    | 10       | ZH-02      | Mirror Look    | 44       |
|    | ZH-8619    | Metallic Color | 20       | ZH-8648    | Solid Color    | 8        | ZH-03      | Mirror Look    | 44       |
|    | ZH-8620    | Metallic Color | 20,24    | ZH-8649    | Solid Color    | 8        | ZH-04      | Mirror Look    | 44       |
|    | ZH-8621    | Metallic Color | 18       | ZH-8651    | Metallic Color | 20       |            |                |          |