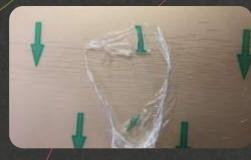

## Reasons for air bubble formations on laminates:

Laminates are bonded in extremely humid conditions

Use of water base synthetic resin adhesive any other than PEVA (Polyethylene Vinyl Acetate Co-polymer)

When substrate loses moisture after installation

Debonding in certain areas because of uneven substrate surface

Use of extremely large acrylic/PVC laminate sheets (more than 8 ft x 2ft long)

Insufficient or lack of pressing during the bonding period of laminate