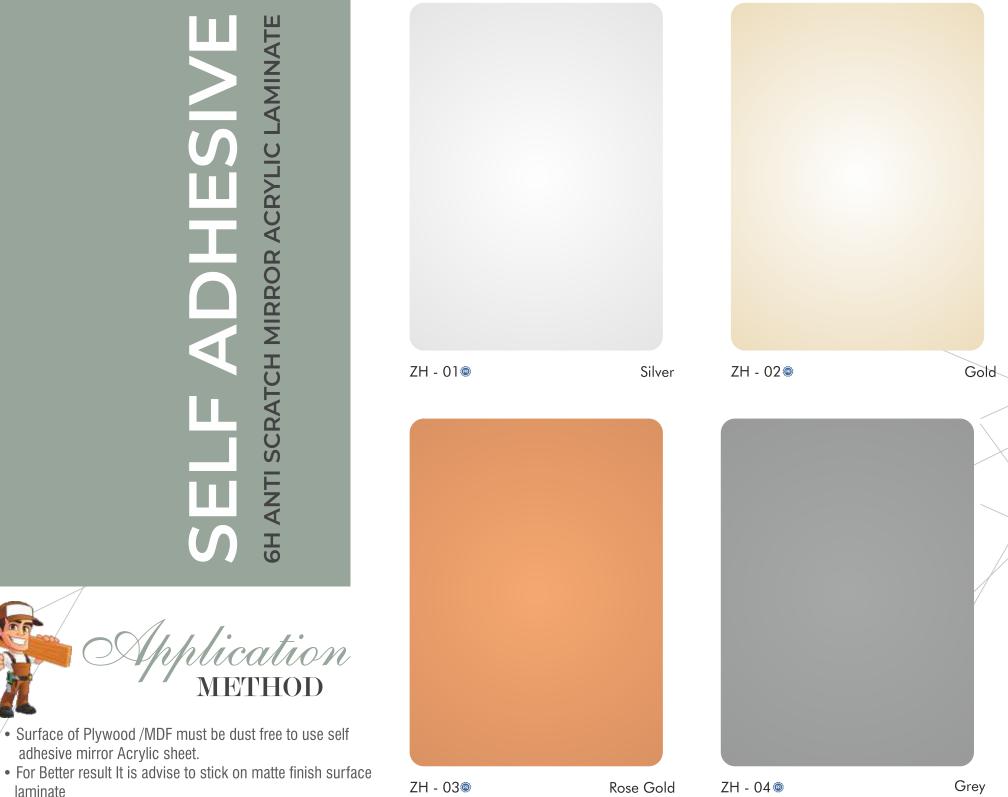

HALF SHEET VIEW 4 FT X 4FT

ANTI SCRATCH MIRROR ACRYLIC LAMINATE **H**9

lication

METHOD

• Surface of Plywood /MDF must be dust free to use self

adhesive mirror Acrylic sheet.

laminate

There can be colour variation in material from different batches, It is advised to use same batch material to avoid colour variations. Actual colours of the laminate sheet may vary from this brochure.