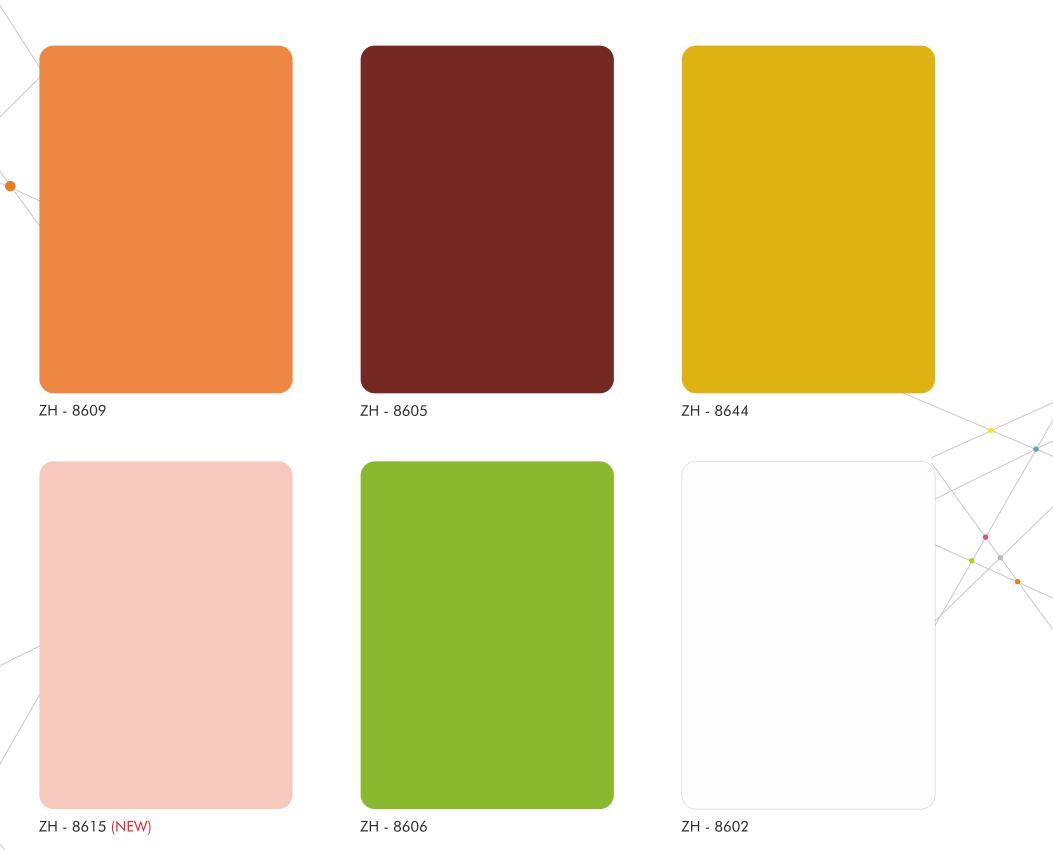

Size: 2440 mm x 1220 mm, Thickness: (1.5mm~ 1.3 mm)

|    | Design No. | Finish         | Page No. | Design No. | Finish         | Page No. | Design No. | Finish         | Page No. |
|----|------------|----------------|----------|------------|----------------|----------|------------|----------------|----------|
|    | ZH-8602    | Solid Color    | 6,12     | ZH-8622    | Metallic Color | 18       | ZH-9601    | Marble Finish  | 26       |
|    | ZH-8603    | Solid Color    | 6        | ZH-8623    | Metallic Color | 18       | ZH-9602    | Marble Finish  | 28       |
|    | ZH-8604    | Solid Color    | 6        | ZH-8625    | Metallic Color | 20,22    | ZH-9611    | Metallic Color | 16       |
|    | ZH-8605    | Solid Color    | 12       | ZH-8626    | Metallic Color | 16       | ZH-9613    | Metallic Color | 14       |
| NI | ZH-8606    | Solid Color    | 12       | ZH-8627    | Metallic Color | 16       | ZH-9614    | Metallic Color | 16       |
|    | ZH-8607    | Solid Color    | 6        | ZH-8629    | Metallic Color | 14       | ZH-9632    | Veneer Finish  | 40       |
|    | ZH-8608    | Solid Color    | 8        | ZH-8630    | Metallic Color | 14,24    | ZH-9633    | Veneer Finish  | 42       |
|    | ZH-8609    | Solid Color    | 12       | ZH-8631    | Solid Color    | 10       | ZH-9634    | Veneer Finish  | 42       |
|    | ZH-8610    | Solid Color    | 6        | ZH-8632    | Floral Design  | 22       | ZH-9635    | Veneer Finish  | 42       |
|    | ZH-8611    | Solid Color    | 10       | ZH-8633    | Floral Design  | 24       | ZH-9636    | Veneer Finish  | 30       |
|    | ZH-8612    | Solid Color    | 6        | ZH-8640    | Solid Color    | 8        | ZH-9637    | Veneer Finish  | 32       |
|    | ZH-8613    | Metallic Color | 18       | ZH-8641    | Solid Color    | 10       | ZH-9638    | Veneer Finish  | 34       |
|    | ZH-8614    | Solid Color    | 8        | ZH-8643    | Solid Color    | 10       | ZH-9639    | Veneer Finish  | 36       |
|    | ZH-8615    | Solid Color    | 12       | ZH-8644    | Solid Color    | 12       | ZH-9640    | Veneer Finish  | 38       |
|    | ZH-8616    | Metallic Color | 14       | ZH-8645    | Solid Color    | 10       | ZH-9663    | Metallic Color | 16       |
|    | ZH-8617    | Metallic Color | 14       | ZH-8646    | Solid Color    | 8        | ZH-01      | Mirror Look    | 44       |
|    | ZH-8618    | Metallic Color | 20       | ZH-8647    | Solid Color    | 10       | ZH-02      | Mirror Look    | 44       |
|    | ZH-8619    | Metallic Color | 20       | ZH-8648    | Solid Color    | 8        | ZH-03      | Mirror Look    | 44       |
|    | ZH-8620    | Metallic Color | 20,24    | ZH-8649    | Solid Color    | 8        | ZH-04      | Mirror Look    | 44       |
|    | ZH-8621    | Metallic Color | 18       | ZH-8651    | Metallic Color | 20       |            |                |          |