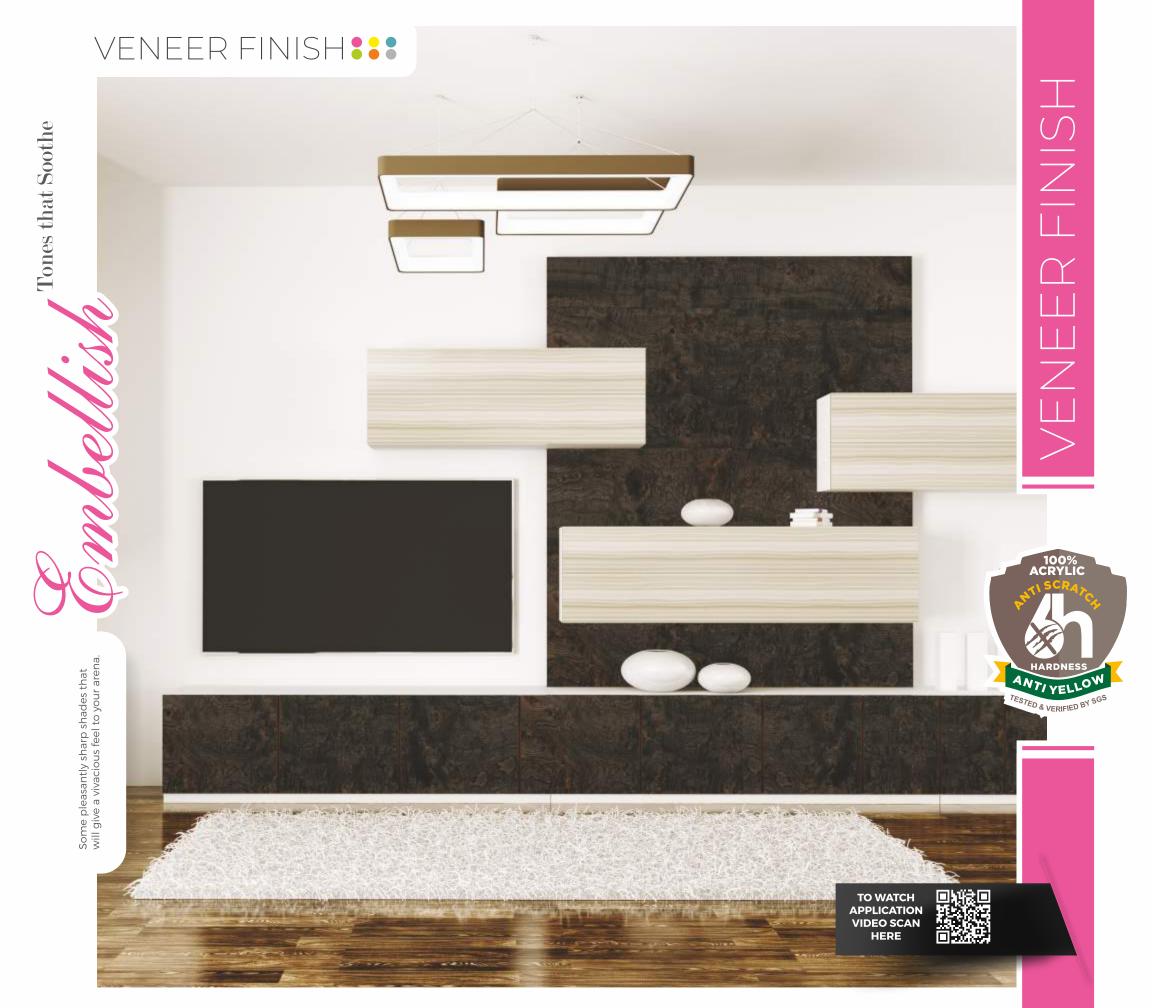

### VENEER FINISH

Spend some leisure time in your living spaces with the calmness of nature all around you.

ZH - 9636® (NEW)

FULL SHEET VIEW 8FT X 4FT

ZH - 9637 (NEW) FULL SHEET VIEW 8FT X 4FT

Designs That Uplift