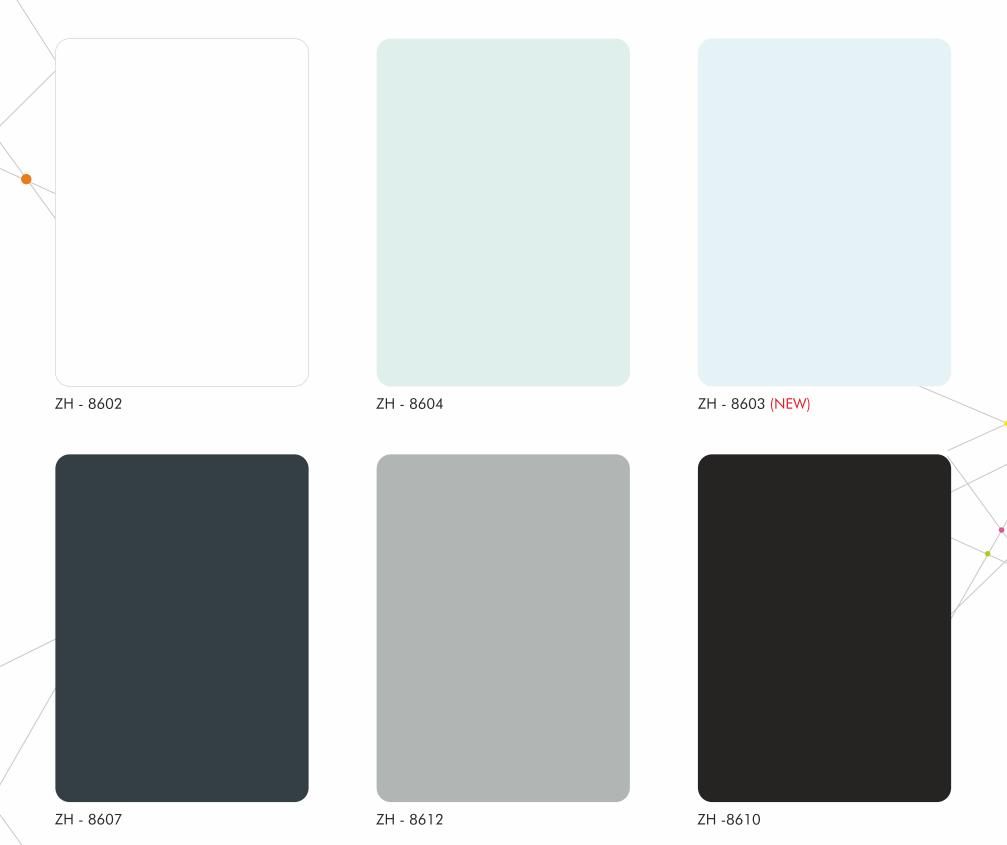

Size: 2440 mm x 1220 mm, Thickness: (1.5mm~ 1.3 mm)

|    | Design No. | Finish         | Page No. | Design No. | Finish         | Page No. | Design No. | Finish         | Page No. |
|----|------------|----------------|----------|------------|----------------|----------|------------|----------------|----------|
|    | ZH-8602    | Solid Color    | 6,12     | ZH-8622    | Metallic Color | 18       | ZH-9601    | Marble Finish  | 26       |
|    | ZH-8603    | Solid Color    | 6        | ZH-8623    | Metallic Color | 18       | ZH-9602    | Marble Finish  | 28       |
|    | ZH-8604    | Solid Color    | 6        | ZH-8625    | Metallic Color | 20,22    | ZH-9611    | Metallic Color | 16       |
|    | ZH-8605    | Solid Color    | 12       | ZH-8626    | Metallic Color | 16       | ZH-9613    | Metallic Color | 14       |
| NI | ZH-8606    | Solid Color    | 12       | ZH-8627    | Metallic Color | 16       | ZH-9614    | Metallic Color | 16       |
|    | ZH-8607    | Solid Color    | 6        | ZH-8629    | Metallic Color | 14       | ZH-9632    | Veneer Finish  | 40       |
|    | ZH-8608    | Solid Color    | 8        | ZH-8630    | Metallic Color | 14,24    | ZH-9633    | Veneer Finish  | 42       |
|    | ZH-8609    | Solid Color    | 12       | ZH-8631    | Solid Color    | 10       | ZH-9634    | Veneer Finish  | 42       |
|    | ZH-8610    | Solid Color    | 6        | ZH-8632    | Floral Design  | 22       | ZH-9635    | Veneer Finish  | 42       |
|    | ZH-8611    | Solid Color    | 10       | ZH-8633    | Floral Design  | 24       | ZH-9636    | Veneer Finish  | 30       |
|    | ZH-8612    | Solid Color    | 6        | ZH-8640    | Solid Color    | 8        | ZH-9637    | Veneer Finish  | 32       |
|    | ZH-8613    | Metallic Color | 18       | ZH-8641    | Solid Color    | 10       | ZH-9638    | Veneer Finish  | 34       |
|    | ZH-8614    | Solid Color    | 8        | ZH-8643    | Solid Color    | 10       | ZH-9639    | Veneer Finish  | 36       |
|    | ZH-8615    | Solid Color    | 12       | ZH-8644    | Solid Color    | 12       | ZH-9640    | Veneer Finish  | 38       |
|    | ZH-8616    | Metallic Color | 14       | ZH-8645    | Solid Color    | 10       | ZH-9663    | Metallic Color | 16       |
|    | ZH-8617    | Metallic Color | 14       | ZH-8646    | Solid Color    | 8        | ZH-01      | Mirror Look    | 44       |
|    | ZH-8618    | Metallic Color | 20       | ZH-8647    | Solid Color    | 10       | ZH-02      | Mirror Look    | 44       |
|    | ZH-8619    | Metallic Color | 20       | ZH-8648    | Solid Color    | 8        | ZH-03      | Mirror Look    | 44       |
|    | ZH-8620    | Metallic Color | 20,24    | ZH-8649    | Solid Color    | 8        | ZH-04      | Mirror Look    | 44       |
|    | ZH-8621    | Metallic Color | 18       | ZH-8651    | Metallic Color | 20       |            |                |          |