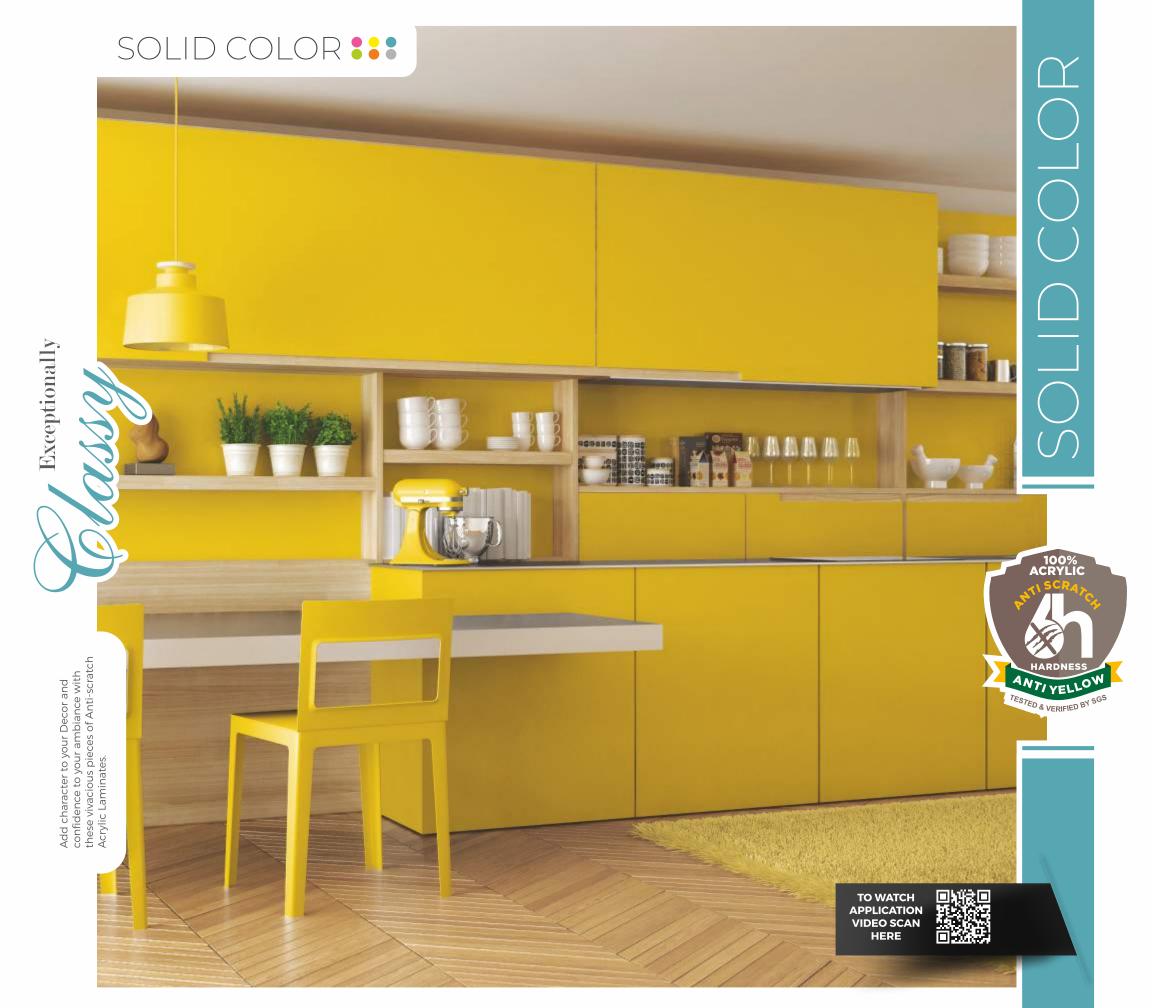

# about $\beta \in \cap \in T T I$

Benetti is an exceptional offering by none other than Zurich for you to Experience The Luxury. This collection of 100% acrylic laminate is the epitome of beauty and flamboyance. With high gloss finish and 6H Anti Scratch layer, the Benetti collection also delivers on functionality and not just on aesthetics.

The Benetti decorative acrylic laminates & panels are available in a wide variety of colors to ensure they can complement almost any décor. On top of that, these marvelous surfaces are manufactured as per international quality standards, which ensures these surfaces last a long time without any of its features diminishing.

So, bring in this exclusive collection high gloss acrylic laminates with antiscratch features to give your space a wonderful gift of brilliance.